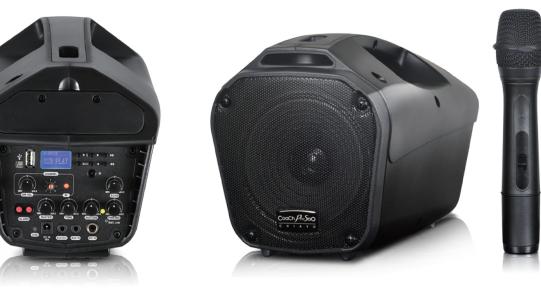

#### **FEATURES**

- 55W Class-D power amplifier.
- 5 1/2" full range speaker.
- Optional receiver module with 16 frequencies.
- MP3 player & recorder (USB jack) with LCD screen and remote control.
- 6.3mm jack connector for microphone input.
- AUX IN (3.5mm jack).
- AUX OUT (3.5mm jack) for external audio recording.
- ECHO with bypass for wired and wireless microphones.
- Two alarm buttons for emergency broadcasting.
- Up to 12 hours operating time per charge with lithium battery.
- Battery compartment design for simple battery replacement.

### Small but loud

Built-in 55W class-D power amplifier drives 5 ½" full range speaker and easily satisfies the amplification requirement of small events with a 100-300 crowd.

Best take-and-go

Easy to carry around by hand or shoulder, or mounted on a tripod. It is the best companion for small venues such as religious gatherings, guided tours, electoral campaigns, teaching and presentation of exhibitions.

### Flexible customization

The multimedia functions are flexibly expandable based on the requirement of various applications, such as the receiver module of wireless microphone and MP3 recorder player with remote control.

#### Comtatible

**SQ-5116** Rechargeable Handheld Wireless Microphone

**SQ-1016V** Rechargeable Handheld Wireless Microphone **SQ-1016** Rechargeable Handheld Wireless Microphone Q-5001 Rechargeable Handheld Wireless Microphone

**Q-818** Handheld Wireless Microphone SM-2016 Rechargeable Belt-pack Transmitter

M-818 Rechargeable Belt-pack Transmitter