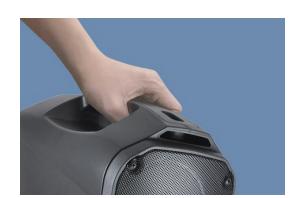

### Small but loud

Built-in 55W class-D power amplifier drives 5 ½" full range speaker and easily satisfies the amplification requirement of small events with a 100-300 crowd.

Best take-and-go

Easy to carry around by hand or shoulder, or mounted on a tripod. It is the best companion for small venues such as religious gatherings, guided tours, electoral campaigns, teaching and presentation of exhibitions.

### Long battery duration

12 hours of operation per charge. Battery compartment design makes battery replacement much easier.