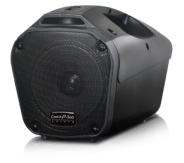

# COACH PRO 500 Personal Wireless PA System

#### Personal Wireless PA System

COACH PRO, integrated with high-performance lithium battery, eliminates tangled cables and offers 3.5Ø audio input/ output. Available echo control for wired and wireless microphone. Modern, stylish, compact as well as highly functional.

#### **FEATURES**

- 55W Class-D power amplifier.
- 5 1/2" full range speaker.
- Optional receiver module with 16 frequencies.
- MP3 player & recorder (USB jack) with LCD screen and remote control.
- 6.3mm jack connector for microphone input.
- AUX IN (3.5mm jack).
- AUX OUT (3.5mm jack) for external audio recording.
- ECHO with bypass for wired and wireless microphones.
- Two alarm buttons for emergency broadcasting.
- Up to 12 hours operating time per charge with lithium battery.
- Battery compartment design for simple battery replacement.

### Small but loud

Built-in 55W class-D power amplifier drives 5 ½" full range speaker and easily satisfies the amplification requirement of small events with a 100-300 crowd.

Best take-and-go

Easy to carry around by hand or shoulder, or mounted on a tripod. It is the best companion for small venues such as religious gatherings, guided tours, electoral campaigns, teaching and presentation of exhibitions.