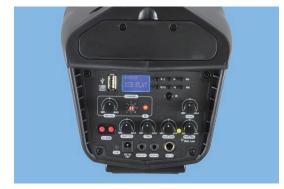

#### **FEATURES**

- 55W Class-D power amplifier.
- 5 1/2" full range speaker.
- Optional receiver module with 16 frequencies.
- MP3 player & recorder (USB jack) with LCD screen and remote control.
- 6.3mm jack connector for microphone input.
- AUX IN (3.5mm jack).
- AUX OUT (3.5mm jack) for external audio recording.
- ECHO with bypass for wired and wireless microphones.
- Two alarm buttons for emergency broadcasting.
- Up to 12 hours operating time per charge with lithium battery.
- Battery compartment design for simple battery replacement.

### Flexible customization

The multimedia functions are flexibly expandable based on the requirement of various applications, such as the receiver module of wireless microphone and MP3 recorder player with remote control.