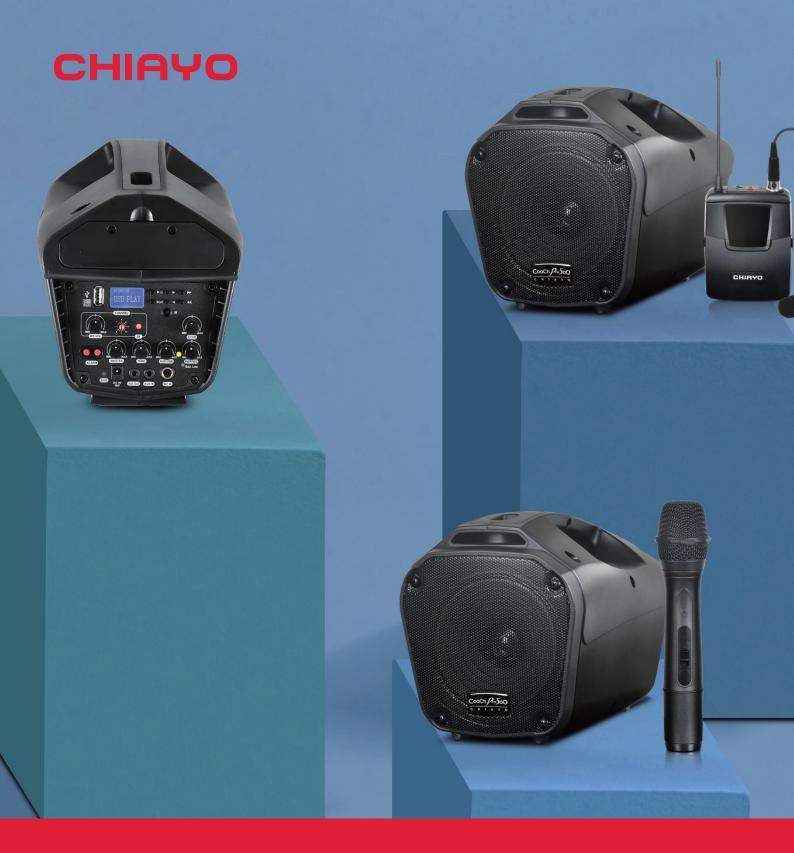

#### Personal Wireless PA System

COACH PRO, integrated with high-performance lithium battery, eliminates tangled cables and offers 3.5Ø audio input/ output. Available echo control for wired and wireless microphone. Modern, stylish, compact as well as highly functional.

#### **FEATURES**

- 55W Class-D power amplifier.
- 5 1/2" full range speaker.
- Optional receiver module with 16 frequencies.
- MP3 player & recorder (USB jack) with LCD screen and remote control.
- 6.3mm jack connector for microphone input.
- AUX IN (3.5mm jack).
- AUX OUT (3.5mm jack) for external audio recording.
- ECHO with bypass for wired and wireless microphones.
- Two alarm buttons for emergency broadcasting.
- Up to 12 hours operating time per charge with lithium battery.
- Battery compartment design for simple battery replacement.

### Small but loud

Built-in 55W class-D power amplifier drives 5 ½" full range speaker and easily satisfies the amplification requirement of small events with a 100-300 crowd.

Best take-and-go

Easy to carry around by hand or shoulder, or mounted on a tripod. It is the best companion for small venues such as religious gatherings, guided tours, electoral campaigns, teaching and presentation of exhibitions.

### Flexible customization

The multimedia functions are flexibly expandable based on the requirement of various applications, such as the receiver module of wireless microphone and MP3 recorder player with remote control.

### Long battery duration

12 hours of operation per charge. Battery compartment design makes battery replacement much easier.